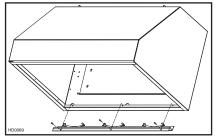

# 3. PREPARE THE INSTALLATION

Remove the installation kit from inside the hood. Make sure that the following items are included:

- Wood strip
- Installation manual
- Accessories including:
  - Filters (Quantity varies depending on range hood width)
  - Bag of parts including:
- (4) flat head screws #10-2", (8) screws #8 x ¾", (4) nuts #10-32, (2) wall anchors, (2) washers ¾" ID x ¾" OD Parts sold separately:
- Interior blower Model RM325H or RM326H (both include rough-in kit)
- In-line blower assembly HLB3, HLB6, HLB9 or HLB11 (all include transition)
- In-line and exterior blower rough-in plate model 332KR, required for all In-line or Exterior Blowers
- Exterior blower assembly 331H, 332H, 335 or 336
- Halogen lights (120 V, 50 W, PAR 20)
- Heat lamps (Infrared, 120 V, BR40, 250 W max.)
- RMP Series Backsplash (optional)
- RBF Series Baffle filters (optional)
- Transitions, duct, elbows, dampers, wall and roof caps. Refer to pages 4 and 5 for a complete list of venting options and model numbers.

Using a Phillips #2 or a Robertson #2 screwdriver, unscrew the hood from the bottom of crate. Refer to figure beside to locate all 4 screws. Discard these screws and remove hood from wood pallet.

Standard